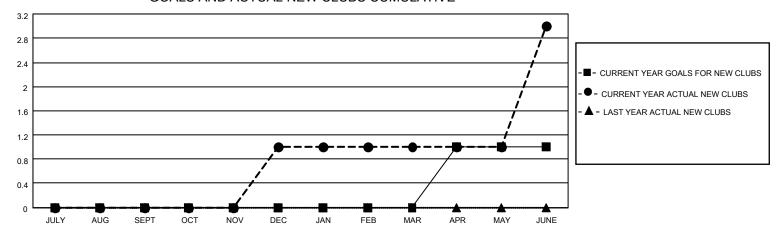

### GOALS AND ACTUAL NEW CLUBS CUMULATIVE

## District 20 K2

| Clubs  RESULTS FOR 2021-2022 |   |   |   | Members RESULTS FOR 2021-2022 |    |     |    |
|------------------------------|---|---|---|-------------------------------|----|-----|----|
|                              |   |   |   |                               |    |     |    |
| JULY/AUG/SEPT                | 0 | 0 | 0 | JULY/AUG/SEPT                 | 14 | 59  | 19 |
| OCT/NOV/DEC                  | 0 | 1 | 0 | OCT/NOV/DEC                   | 14 | 91  | 19 |
| JAN/FEB/MAR                  | 0 | 0 | 0 | JAN/FEB/MAR                   | 14 | 121 | 26 |
| APR/MAY/JUNE                 | 1 | 2 | 0 | APR/MAY/JUNE                  | 14 | 129 | 94 |