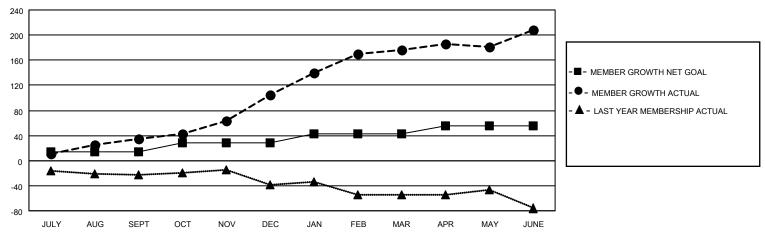

#### GOALS AND ACTUAL MEMBERS CUMULATIVE

| DROPPED CLUBS: 0 |     | 33 CLUBS OF 38 ADDED 1 OR<br>MORE NEW MEMBERS | GENDER DISTRIBUTION                 |              |  |
|------------------|-----|-----------------------------------------------|-------------------------------------|--------------|--|
|                  |     | WORL NEW WEINBERG                             | MALE                                | 758 (57.29%) |  |
|                  |     |                                               | FEMALE                              | 563 (42.55%) |  |
| DROPPED MEMBERS  |     |                                               | NON BINARY                          | 0 (0.00%)    |  |
| <u> </u>         |     |                                               | PREFER NOT TO ANSWER                | 2 (0.15%)    |  |
| DECEASED         | 17  |                                               |                                     | ,            |  |
| CLUB CANCELLED   | 0   | CLICK HERE FOR CUMULATIVE                     | TOTAL FAMILY UNIT MEMBERS           | 3 209        |  |
| OTHER            | 140 | MEMBERSHIP DATA                               |                                     |              |  |
| TOTAL            | 157 |                                               | FAMILY MEMBERS PAYING HALF DUES 111 |              |  |
|                  |     |                                               |                                     |              |  |

## District 20 K2

| Clubs  RESULTS FOR 2021-2022 |   |   |   | Members RESULTS FOR 2021-2022 |    |     |    |
|------------------------------|---|---|---|-------------------------------|----|-----|----|
|                              |   |   |   |                               |    |     |    |
| JULY/AUG/SEPT                | 0 | 0 | 0 | JULY/AUG/SEPT                 | 14 | 59  | 19 |
| OCT/NOV/DEC                  | 0 | 1 | 0 | OCT/NOV/DEC                   | 14 | 91  | 19 |
| JAN/FEB/MAR                  | 0 | 0 | 0 | JAN/FEB/MAR                   | 14 | 121 | 26 |
| APR/MAY/JUNE                 | 1 | 2 | 0 | APR/MAY/JUNE                  | 14 | 129 | 94 |